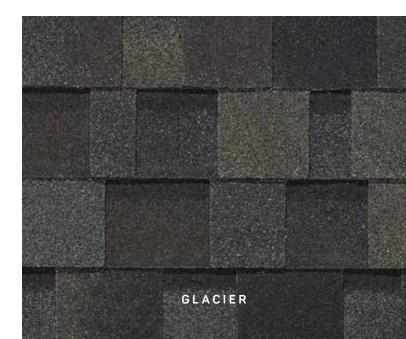

GLACIER Stately, formal, elegant, traditional. PERFECT PAIRINGS: Stone, brick, masonry, siding (especially white, dove grey or midnight blue).

GRANITE BLACK

FROSTONE GREY

There's no substitute for the real thing. Before you decide on the perfect color of IKO Dynasty shingles for your home, ask to see several full size shingles and an actual roof installation. Then watch how it changes appearance in varying degrees of sunlight. The color blends are so unusual, so truly spectacular, you have to see them to believe them.