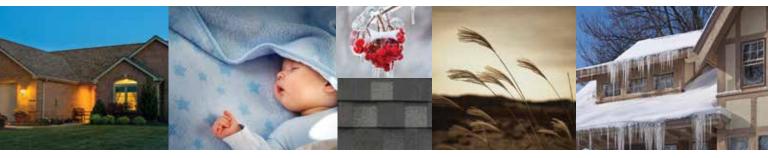

## **PERFORMANCE** YOU CAN TRUST

When the wind whistles and howls like a freight train, what's protecting you and your family against one of Mother Nature's most potentially destructive forces? Even if you live in a high-wind and storm-prone area, the right answer is IKO Dynasty performance laminated shingles with ArmourZone. These oversized shingles are heavy-duty. They'll stand guard as your home's first line of defense against the elements.

### So, let it snow. Rain. Or blow.

#### Thanks to the addition of ArmourZone,

IKO Dynasty shingles have been designed to resist winds of up to 130 mph (210 km/h). No wonder IKO Dynasty shingles are so popular with discerning homeowners.

Water is your home's worst enemy. High wind can potentially drive it underneath the shingles. Thanks to their ArmourZone, IKO Dynasty shingles are designed to stay put and lie flat, to help minimize wind uplift and reduce the chances of water getting in.