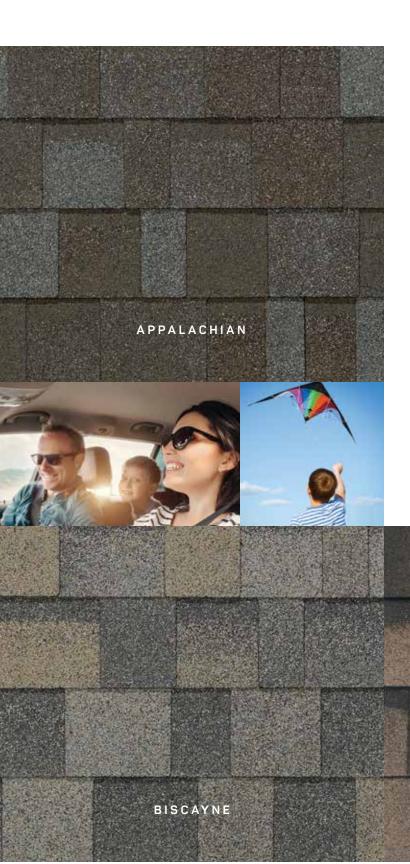

APPALACHIAN Casual, informal, relaxed, yet understated. PERFECT PAIRINGS: Stone, wood, brick, siding (especially white, light to dark grey, medium to dark blue).

BROWNSTONE Rustic charm, sophisticated urban chic. PERFECT PAIRINGS: Stone, brick, wood, siding (especially light, medium or dark brown, cream or grey).

#### CASTLE GREY

*Formal, traditional, sophisticated, elegant, impressive.* **PERFECT PAIRINGS:** Stone, wood, brick, siding (especially white or various pastels).

CASTLE GREY

IKO Dynasty shingles. When it pours, they reign.