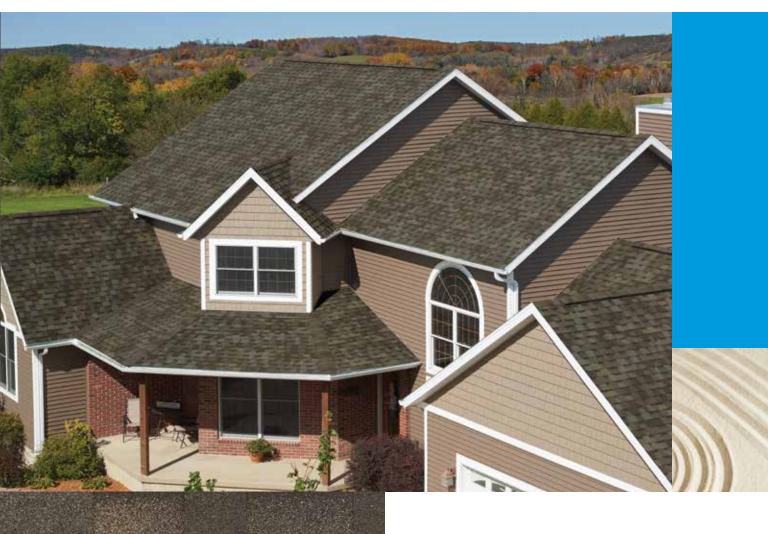

## **PERFORMANCE** YOU CAN TRUST

When the wind whistles and howls like a freight train, what's protecting you and your family against one of Mother Nature's most potentially destructive forces? Even if you live in a high-wind and storm-prone area, the right answer is IKO Dynasty performance laminated shingles with ArmourZone. These oversized shingles are heavy-duty. They'll stand guard as your home's first line of defense against the elements.

#### Thanks to the addition of ArmourZone,

IKO Dynasty shingles have been designed to resist winds of up to 130 mph (210 km/h). No wonder IKO Dynasty shingles are so popular with discerning homeowners.

Water is your home's worst enemy. High wind can potentially drive it underneath the shingles. Thanks to their ArmourZone, IKO Dynasty shingles are designed to stay put and lie flat, to help minimize wind uplift and reduce the chances of water getting in.