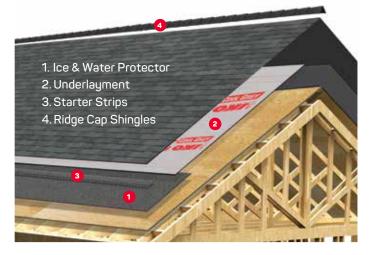

### **BEAUTY. QUALITY. PERFORMANCE.** From the outside in.

Shingles are your home's first line of defense, but they protect, perform and look their best when you choose **IKO PRO4 Roofing Accessories** to go with them.

#### Stunning beauty. IKO ridge cap shingles protect the roof's vulnerable areas and create a breathtaking roofline, too. Choose from among these pre-cut IKO hip and ridge products for the perfect finishing detail: IKO Hip and Ridge,™

#### Underlying quality.

Protect your roof deck with high-quality **IKO synthetic underlayments** and help the eaves fend off water penetration caused by ice dams or wind-driven rain with effective **IKO Ice & Water Protectors**.

Leading edge performance. Pre-cut IKO Leading Edge Plus™ starter strips save installers time, provide a straight guideline and give shingle edges a neater, more attractive appearance.

<sup>4</sup>To ensure complete satisfaction, please view several full size shingles and an actual roof installation prior to final color selection as the shingle swatches and photography shown online, in brochures and in our app may not accurately reflect shingle color, and do not fully represent the entire color blend range, nor the impact of sunlight.