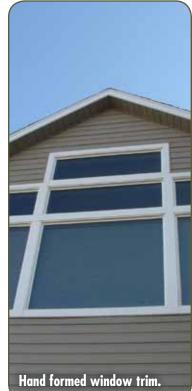

## **Seamless**

McVay Brothers' Architectural Siding is seamless. Fiber cement, vinyl and wood sidings all come in set lengths that must be seamed together. McVay Brothers' Architectural Siding has no joints or splices. Each piece is run continuously on site to ensure that your home always has a clean neat look.

Every McVay Brother's Architectural Siding is made from EDCO Products' 28 gauge solid core steel. At McVay Brothers, we have been installing steel siding since 1970. It has served us well making us the largest siding company in the Inland Northwest. With today's PVC and Entex finishes you can rest assured knowing that your siding is protected by the best finishes in the business.