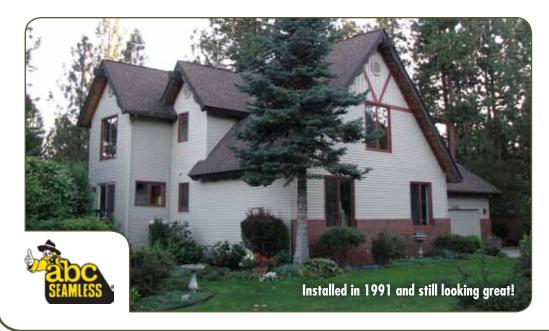

## **Seamless**

McVay Brothers' Architectural Siding is seamless. Fiber cement, vinyl and wood sidings all come in set lengths that must be seamed together. McVay Brothers' Architectural Siding has no joints or splices. Each piece is run continuously on site to ensure that your home always has a clean neat look.

Every McVay Brother's Architectural Siding is made from EDCO Products' 28 gauge solid core steel. At McVay Brothers, we have been installing steel siding since 1970. It has served us well making us the largest siding company in the Inland Northwest. With today's PVC and Entex finishes you can rest assured knowing that your siding is protected by the best finishes in the business.