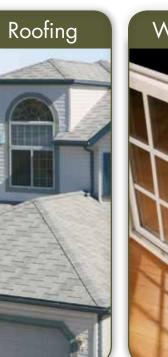

## **Seamless**

McVay Brothers' Architectural Siding is seamless. Fiber cement, vinyl and wood sidings all come in set lengths that must be seamed together. McVay Brothers' Architectural Siding has no joints or splices. Each piece is run continuously on site to ensure that your home always has a clean neat look.

Every McVay Brother's Architectural Siding is made from EDCO Products' 28 gauge solid core steel. At McVay Brothers, we have been installing steel siding since 1970. It has served us well making us the largest siding company in the Inland Northwest. With today's PVC and Entex finishes you can rest assured knowing that your siding is protected by the best finishes in the business.